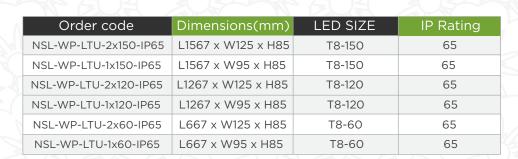

ature heat sink >1h max. approx. 45°C Robust plastic housing and protection class IP65 prevent penetration of foreign bodies or dust as well as protection against water jets

## SPECIFICATIONS

| ITEM           | DESCRIPTION                       |
|----------------|-----------------------------------|
| Materials      | Aluminum, PC, & Friendly material |
| Beam Angle     | 160°                              |
| Life Time      | >50,000 Hour                      |
| Operating Temp | -20°C to +55°C                    |
| Storage Temp   | -40°C to +85°C                    |
| Mounting       | Ceilling, Wall mounting           |
| IP Rating      | IP65                              |
| Warranty       | 5 Years                           |
|                |                                   |



NASSLI LED Factory C.R. 1010328884 www.nassli-led.com.sa Kingdom of Saudi Arabia Riyadh (Head Office), P.O. Box25320 Riyadh 11466, UN: 920004733