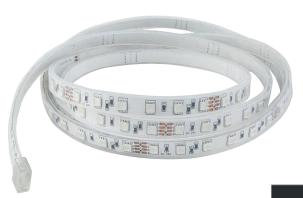

# LED STRIP LIGHT S1

## **SPECIFICATIONS**

| ITEM           | DESCRIPTION                     |  |
|----------------|---------------------------------|--|
| Input Voltage  | 24 VDC                          |  |
| Power factor   | >90%                            |  |
| ССТ            | 3000K, 4000K, 5000K, 6000k, RGB |  |
| CRI            | >80%                            |  |
| LED Efficiency | 84Lm/W                          |  |
| Power supply   | Tridonic / Nassli               |  |
| LED Type       | Epistar                         |  |
| Materials      | PC, & Friendly material         |  |
| Beam Angle     | 120°                            |  |
| Life Time      | >50,000 Hour                    |  |
| Operating Temp | -20°C to +55°C                  |  |
| Storage Temp   | -40°C to +65°C                  |  |
| Certifications | CE, SELV, SASO                  |  |
| Mounting       | Hidden                          |  |
| IP Rating      | IP65                            |  |
| Dimmable       | On Request                      |  |
| Emergency      | On Request                      |  |
| Warranty       | 5 Years                         |  |

| Order code                         | Power(Watt/M) | Lumen    |
|------------------------------------|---------------|----------|
| NSL-STR-GL14.5W/M-24V-XXK-SMD-IP65 | 14.5W/M       | 1200LW/M |
| NSL-STR-GL14.5W/M-24V-RGB-SMD-IP65 | 14.5W/M       | -        |