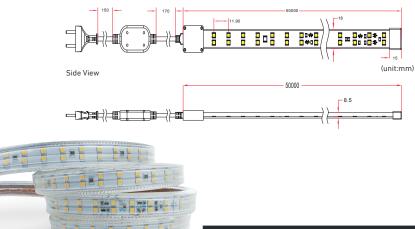

## **SPECIFICATIONS**

| ITEM           | DESCRIPTION                 |  |  |
|----------------|-----------------------------|--|--|
| Input Voltage  | 180 - 264 VAC               |  |  |
| Frequency      | 50 / 60Hz                   |  |  |
| Power factor   | >90%                        |  |  |
| ССТ            | 3000K, 4000K, 6000k         |  |  |
| CRI            | >80%                        |  |  |
| LED Efficiency | 120-130Lm/W                 |  |  |
| Power supply   | Nassli                      |  |  |
| LED Type       | Epistar                     |  |  |
| Materials      | PC, & Eco-Friendly material |  |  |
| Beam Angle     | 120°                        |  |  |
| Life Time      | >50,000 Hour                |  |  |
| Operating Temp | -20°C to +55°C              |  |  |
| Storage Temp   | -40°C to +65°C              |  |  |
| Certifications | CE, SELV, SASO              |  |  |
| Mounting       | Hidden                      |  |  |
| IP Rating      | IP54                        |  |  |
| Dimmable       | On Request                  |  |  |
| Emergency      | On Request                  |  |  |
| Warranty       | 5 Years                     |  |  |

| Order code                        | Dimensions(mm) | Power(Watt/M) | Lumen    |
|-----------------------------------|----------------|---------------|----------|
| NSL-STR-GL11W/M-220V-XXK-SMD-IP54 | H8.5 W15       | 11W/M         | 1100LW/M |