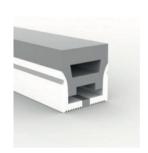

# LED STRIP LIGHT YT

| Order code                        | Dimensions(mm) | Power(Watt/M) | Lumen |
|-----------------------------------|----------------|---------------|-------|
| NSL-STR-YT1212-10W/M-XXK-SMD-IP65 | XX*12*12       | 10W/M         | 1000  |
| NSL-STR-YT0817-10W/M-XXK-SMD-IP65 | XX*08*17       | 10W/M         | 1000  |
| NSL-STR-YT1515-10W/M-XXK-SMD-IP65 | XX*15*15       | 10W/M         | 1000  |
| NSL-STR-YT1616-10W/M-XXK-SMD-IP65 | XX*16*16       | 10W/M         | 1000  |