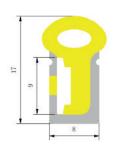

### **SPECIFICATIONS**

| ITEM           | DESCRIPTION                       |  |  |
|----------------|-----------------------------------|--|--|
| Input Voltage  | 24 VDC                            |  |  |
| Power factor   | >90%                              |  |  |
| CCT            | 3000K, 4000K, 5000K, 6000k, RGB   |  |  |
| CRI            | >80%                              |  |  |
| LED Efficiency | 100Lm/W                           |  |  |
| Power supply   | Tridonic / Nassli                 |  |  |
| LED Type       | Osram                             |  |  |
| Materials      | PC, & Friendly material           |  |  |
| Beam Angle     | 180°                              |  |  |
| Life Time      | >50,000 Hour                      |  |  |
| Operating Temp | -20°C to +55°C                    |  |  |
| Storage Temp   | -40°C to +85°C                    |  |  |
| Certifications | CE, SELV, SASO                    |  |  |
| Mounting       | Hidden Suspended, Surface Mounted |  |  |
| IP Rating      | IP65                              |  |  |
| Dimmable       | On Request                        |  |  |
| Emergency      | On Request                        |  |  |
| Warranty       | 5 Years                           |  |  |

# LED STRIP LIGHT YT

| Order code                        | Dimensions(mm) | Power(Watt/M) | Lumen |
|-----------------------------------|----------------|---------------|-------|
| NSL-STR-YT1212-10W/M-XXK-SMD-IP65 | XX*12*12       | 10W/M         | 1000  |
| NSL-STR-YT0817-10W/M-XXK-SMD-IP65 | XX*08*17       | 10W/M         | 1000  |
| NSL-STR-YT1515-10W/M-XXK-SMD-IP65 | XX*15*15       | 10W/M         | 1000  |
| NSL-STR-YT1616-10W/M-XXK-SMD-IP65 | XX*16*16       | 10W/M         | 1000  |