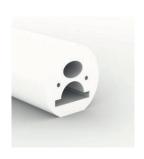

### **SPECIFICATIONS**

| ITEM           | DESCRIPTION                       |  |  |
|----------------|-----------------------------------|--|--|
| Input Voltage  | 24 VDC                            |  |  |
| Power factor   | >90%                              |  |  |
| CCT            | 3000K, 4000K, 5000K, 6000k, RGB   |  |  |
| CRI            | >80%                              |  |  |
| LED Efficiency | 100Lm/W                           |  |  |
| Power supply   | Tridonic / Nassli                 |  |  |
| LED Type       | Osram                             |  |  |
| Materials      | PC, & Friendly material           |  |  |
| Beam Angle     | 180°                              |  |  |
| Life Time      | >50,000 Hour                      |  |  |
| Operating Temp | -20°C to +55°C                    |  |  |
| Storage Temp   | -40°C to +85°C                    |  |  |
| Certifications | CE, SELV, SASO                    |  |  |
| Mounting       | Hidden Suspended, Surface Mounted |  |  |
| IP Rating      | IP65                              |  |  |
| Dimmable       | On Request                        |  |  |
| Emergency      | On Request                        |  |  |
| Warranty       | 5 Years                           |  |  |

# LED STRIP LIGHT YT

| Order code                        | Dimensions(mm) | Power(Watt/M) | Lumen |
|-----------------------------------|----------------|---------------|-------|
| NSL-STR-YT1212-10W/M-XXK-SMD-IP65 | XX*12*12       | 10W/M         | 1000  |
| NSL-STR-YT0817-10W/M-XXK-SMD-IP65 | XX*08*17       | 10W/M         | 1000  |
| NSL-STR-YT1515-10W/M-XXK-SMD-IP65 | XX*15*15       | 10W/M         | 1000  |
| NSL-STR-YT1616-10W/M-XXK-SMD-IP65 | XX*16*16       | 10W/M         | 1000  |