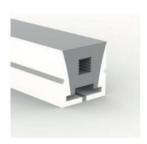

### **SPECIFICATIONS**

| ITEM           | DESCRIPTION                       |  |  |
|----------------|-----------------------------------|--|--|
| Input Voltage  | 24 VDC                            |  |  |
| Power factor   | >90%                              |  |  |
| CCT            | 3000K, 4000K, 5000K, 6000k, RGB   |  |  |
| CRI            | >80%                              |  |  |
| LED Efficiency | 100Lm/W                           |  |  |
| Power supply   | Tridonic / Nassli                 |  |  |
| LED Type       | Osram                             |  |  |
| Materials      | PC, & Friendly material           |  |  |
| Beam Angle     | 180°                              |  |  |
| Life Time      | >50,000 Hour                      |  |  |
| Operating Temp | -20°C to +55°C                    |  |  |
| Storage Temp   | -40°C to +85°C                    |  |  |
| Certifications | CE, SELV, SASO                    |  |  |
| Mounting       | Hidden Suspended, Surface Mounted |  |  |
| IP Rating      | IP65                              |  |  |
| Dimmable       | On Request                        |  |  |
| Emergency      | On Request                        |  |  |
| Warranty       | 5 Years                           |  |  |

# LED STRIP LIGHT YT

| Order code                        | Dimensions(mm) | Power(Watt/M) | Lumen |
|-----------------------------------|----------------|---------------|-------|
| NSL-STR-YT1212-10W/M-XXK-SMD-IP65 | XX*12*12       | 10W/M         | 1000  |
| NSL-STR-YT0817-10W/M-XXK-SMD-IP65 | XX*08*17       | 10W/M         | 1000  |
| NSL-STR-YT1515-10W/M-XXK-SMD-IP65 | XX*15*15       | 10W/M         | 1000  |
| NSL-STR-YT1616-10W/M-XXK-SMD-IP65 | XX*16*16       | 10W/M         | 1000  |