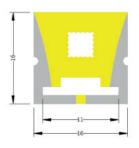

### **SPECIFICATIONS**

| ITEM           | DESCRIPTION                       |  |  |
|----------------|-----------------------------------|--|--|
| Input Voltage  | 24 VDC                            |  |  |
| Power factor   | >90%                              |  |  |
| CCT            | 3000K, 4000K, 5000K, 6000k, RGB   |  |  |
| CRI            | >80%                              |  |  |
| LED Efficiency | 100Lm/W                           |  |  |
| Power supply   | Tridonic / Nassli                 |  |  |
| LED Type       | Osram                             |  |  |
| Materials      | PC, & Friendly material           |  |  |
| Beam Angle     | 180°                              |  |  |
| Life Time      | >50,000 Hour                      |  |  |
| Operating Temp | -20°C to +55°C                    |  |  |
| Storage Temp   | -40°C to +85°C                    |  |  |
| Certifications | CE, SELV, SASO                    |  |  |
| Mounting       | Hidden Suspended, Surface Mounted |  |  |
| IP Rating      | IP65                              |  |  |
| Dimmable       | On Request                        |  |  |
| Emergency      | On Request                        |  |  |
| Warranty       | 5 Years                           |  |  |

# LED STRIP LIGHT YT

| Order code                        | Dimensions(mm) | Power(Watt/M) | Lumen |
|-----------------------------------|----------------|---------------|-------|
| NSL-STR-YT1212-10W/M-XXK-SMD-IP65 | XX*12*12       | 10W/M         | 1000  |
| NSL-STR-YT0817-10W/M-XXK-SMD-IP65 | XX*08*17       | 10W/M         | 1000  |
| NSL-STR-YT1515-10W/M-XXK-SMD-IP65 | XX*15*15       | 10W/M         | 1000  |
| NSL-STR-YT1616-10W/M-XXK-SMD-IP65 | XX*16*16       | 10W/M         | 1000  |