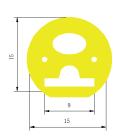

# LED STRIP LIGHT YT

| Order code                        | Dimensions(mm) | Power(Watt/M) | Lumen |
|-----------------------------------|----------------|---------------|-------|
| NSL-STR-YT1212-10W/M-XXK-SMD-IP65 | XX*12*12       | 10W/M         | 1000  |
| NSL-STR-YT0817-10W/M-XXK-SMD-IP65 | XX*08*17       | 10W/M         | 1000  |
| NSL-STR-YT1515-10W/M-XXK-SMD-IP65 | XX*15*15       | 10W/M         | 1000  |
| NSL-STR-YT1616-10W/M-XXK-SMD-IP65 | XX*16*16       | 10W/M         | 1000  |