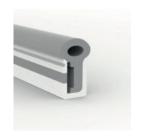

# LED STRIP LIGHT YT

| Order code                        | Dimensions(mm) | Power(Watt/M) | Lumen |
|-----------------------------------|----------------|---------------|-------|
| NSL-STR-YT1212-10W/M-XXK-SMD-IP65 | XX*12*12       | 10W/M         | 1000  |
| NSL-STR-YT0817-10W/M-XXK-SMD-IP65 | XX*08*17       | 10W/M         | 1000  |
| NSL-STR-YT1515-10W/M-XXK-SMD-IP65 | XX*15*15       | 10W/M         | 1000  |
| NSL-STR-YT1616-10W/M-XXK-SMD-IP65 | XX*16*16       | 10W/M         | 1000  |