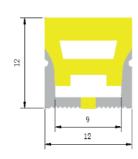

# LED STRIP LIGHT YT

| Order code                        | Dimensions(mm) | Power(Watt/M) | Lumen |
|-----------------------------------|----------------|---------------|-------|
| NSL-STR-YT1212-10W/M-XXK-SMD-IP65 | XX*12*12       | 10W/M         | 1000  |
| NSL-STR-YT0817-10W/M-XXK-SMD-IP65 | XX*08*17       | 10W/M         | 1000  |
| NSL-STR-YT1515-10W/M-XXK-SMD-IP65 | XX*15*15       | 10W/M         | 1000  |
| NSL-STR-YT1616-10W/M-XXK-SMD-IP65 | XX*16*16       | 10W/M         | 1000  |