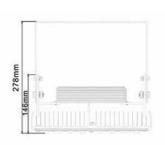

## MAIN SPECIFICATIONS (T=25C)

| ITEM                  | DESCRIPTION                        |  |
|-----------------------|------------------------------------|--|
| Voltage               | AC100-250 V50-60Hz/OR 24 VDC       |  |
| LED                   | CREE XTE                           |  |
| Power                 | 60W                                |  |
| Initial Flux          | 6000Lm                             |  |
| Power factor          | >0.95                              |  |
| Color Temperature     | 2600-7000K (Based on request)      |  |
| Color                 | WarmWhite/Natural White/Cool White |  |
| Life Time             | >50,000 Hour                       |  |
| Operating Temperature | -25°C to +55°C                     |  |
| Storage Temperature   | -40°C to +65°C                     |  |
| LED Driver            | Mean Well                          |  |
| Beam Angle            | 80° * 150°                         |  |
| Size                  | L255 W298H146(mm)                  |  |
| IP Rating             | IP65                               |  |