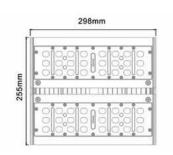

## MAIN SPECIFICATIONS (T=25C)

| ITEM                  | DESCRIPTION                        |  |
|-----------------------|------------------------------------|--|
| Voltage               | AC100-250 V50-60Hz/OR 24 VDC       |  |
| LED                   | CREE XTE                           |  |
| Power                 | 60W                                |  |
| Initial Flux          | 6000Lm                             |  |
| Power factor          | >0.95                              |  |
| Color Temperature     | 2600-7000K (Based on request)      |  |
| Color                 | WarmWhite/Natural White/Cool White |  |
| Life Time             | >50,000 Hour                       |  |
| Operating Temperature | -25°C to +55°C                     |  |
| Storage Temperature   | -40°C to +65°C                     |  |
| LED Driver            | Mean Well                          |  |
| Beam Angle            | 80° * 150°                         |  |
| Size                  | L255 W298H146(mm)                  |  |
| IP Rating             | IP65                               |  |