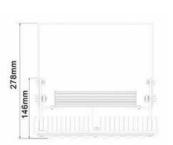

## MAIN SPECIFICATIONS (T=25C)

| ITEM                  | DESCRIPTION                        |  |
|-----------------------|------------------------------------|--|
| Voltage               | AC100-250 V50-60Hz/OR 24 VDC       |  |
| LED                   | CREE XTE                           |  |
| Power                 | 120W                               |  |
| Initial Flux          | 12400Lm                            |  |
| Power factor          | >0.95                              |  |
| Color Temperature     | 2600-7000K (Based on request)      |  |
| Color                 | WarmWhite/Natural White/Cool White |  |
| Life Time             | >50,000 Hour                       |  |
| Operating Temperature | -25°C to +55°C                     |  |
| Storage Temperature   | -40°C to +65°C                     |  |
| LED Driver            | Mean Well                          |  |
| Beam Angle            | 80° * 150°                         |  |
| Size                  | L485 W298H146(mm)                  |  |
| IP Rating             | IP65                               |  |