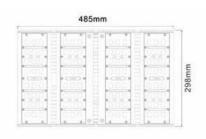

## MAIN SPECIFICATIONS (T=25C)

| ITEM                  | DESCRIPTION                        |  |
|-----------------------|------------------------------------|--|
| Voltage               | AC100-250 V50-60Hz/OR 24 VDC       |  |
| LED                   | CREE XTE                           |  |
| Power                 | 120W                               |  |
| Initial Flux          | 12400Lm                            |  |
| Power factor          | >0.95                              |  |
| Color Temperature     | 2600-7000K (Based on request)      |  |
| Color                 | WarmWhite/Natural White/Cool White |  |
| Life Time             | >50,000 Hour                       |  |
| Operating Temperature | -25°C to +55°C                     |  |
| Storage Temperature   | -40°C to +65°C                     |  |
| LED Driver            | Mean Well                          |  |
| Beam Angle            | 80° * 150°                         |  |
| Size                  | L485 W298H146(mm)                  |  |
| IP Rating             | IP65                               |  |